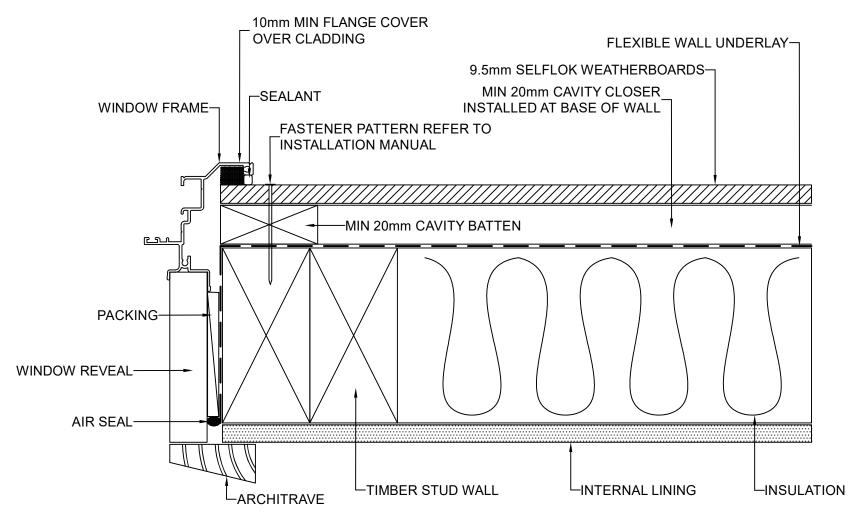

|   | DRAWING NAME:                         | SCALE: | DRAWN BY: | CHECKED BY: | DATE:    | DRAWING No.: | SHT SIZE |
|---|---------------------------------------|--------|-----------|-------------|----------|--------------|----------|
| ĸ | CAVITY FIX INSTALLATION - WINDOW JAMB |        |           |             |          |              |          |
|   | (SELFLOK RANGE)                       | NTS    | A.MOATE   | R.STUART    | 02.09.22 | NZ-SL-CF-13  | A4       |