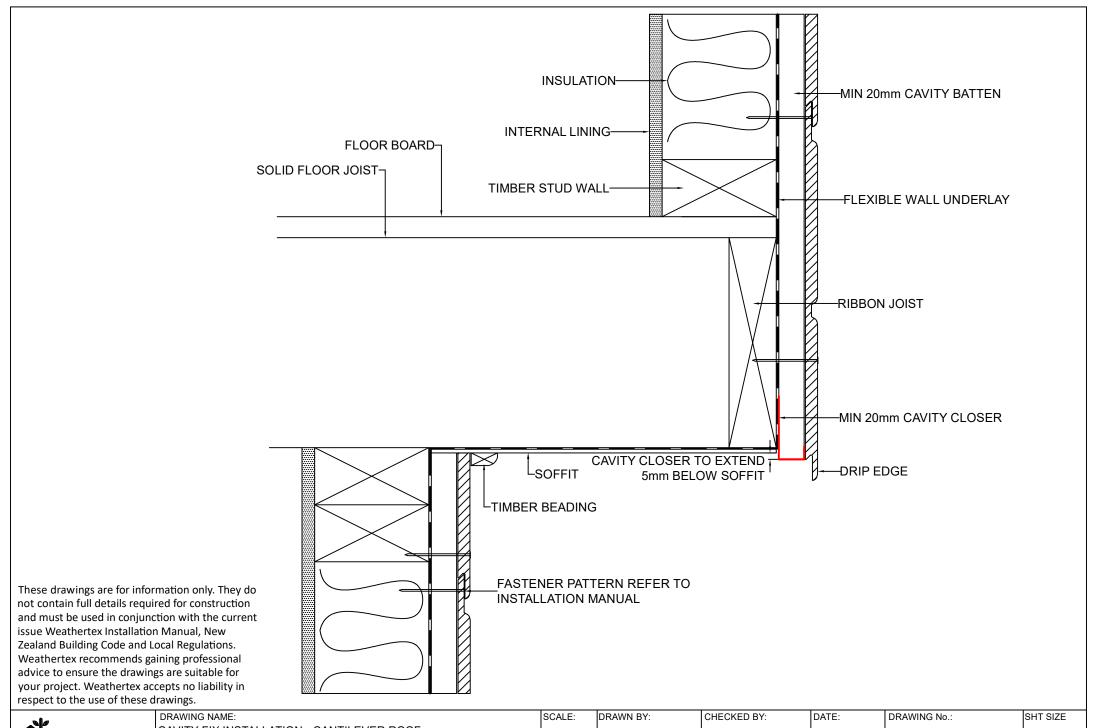

**d**weathertex

CAVITY FIX INSTALLATION - CANTILEVER ROOF
(SELFLOK RANGE)

NTS A.MOATE R.STUART 02.09.22 NZ-SL-CF-22 A4

These drawings are for information only. They do not contain full details required for construction and must be used in conjunction with the current FASTENER PATTERN REFER TO issue Weathertex Installation Manual, New **INSTALLATION MANUAL** Zealand Building Code and Local Regulations. Weathertex recommends gaining professional advice to ensure the drawings are suitable for your project. Weathertex accepts no liability in FLEXIBLE WALL UNDERLAY respect to the use of these drawings. INSULATION 9.5mm SELFLOK WEATHERBOARD MIN 20mm CAVITY BATTEN-METAL FLASHING BY BUILDER 10° MIN TO EXTEND 75mm BEHIND CLADDING-**UNDER WALL UNDERLAY** MIN 20mm CAVITY CLOSER-HNTERNAL LINING 50mm MIN **CLEARANCE FROM ROOF** ROOF-RAFTER-**ROOF UNDERLAY-**SEE E2/AS1 TABLE 7--TIMBER STUD WALL DRAWING NAME: SCALE: DRAWN BY: CHECKED BY: DATE: DRAWING No.: SHT SIZE ് weathertex CAVITY FIX INSTALLATION - ROOF CLEARANCE (SELFLOK RANGE) NTS A.MOATE R.STUART 02.09.22 NZ-SL-CF-25 A4