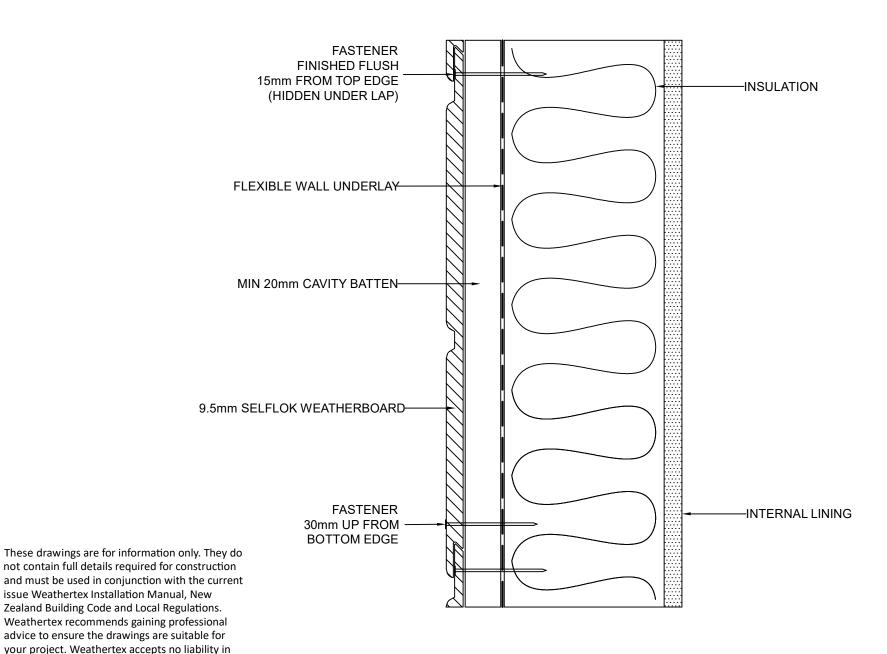

respect to the use of these drawings.

DRAWING NAME:

CAVITY FIX INSTALLATION - SEMI CONCEALED FASTENING PATTERN (SELFLOK RANGE)

NTS

A.MOATE

R.STUART

02.09.22

NZ-SL-CF-8