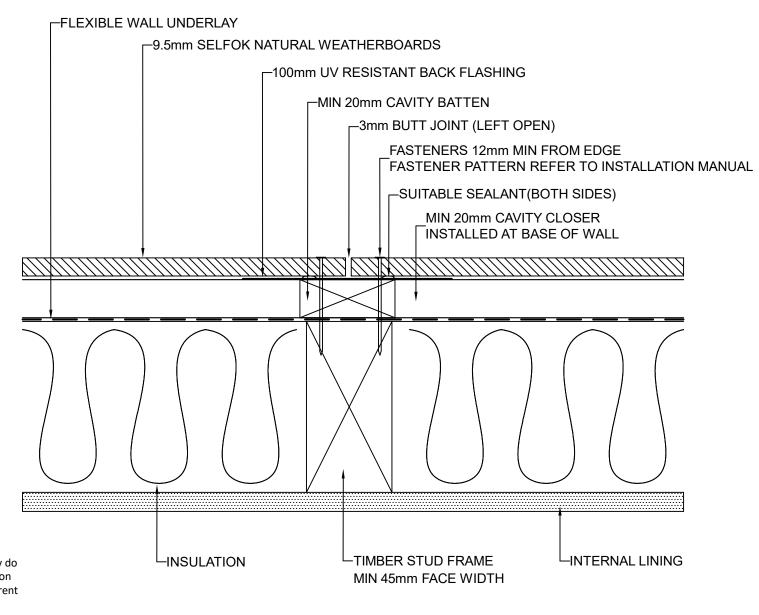

വ് weathertex

|      | DRAWING NAME:                       | SCALE: | DRAWN BY: | CHECKED BY: | DATE:    | DRAWING No.: | SHT SIZE |
|------|-------------------------------------|--------|-----------|-------------|----------|--------------|----------|
| 20 W | CAVITY FIX INSTALLATION - BUTT JOIN |        |           |             |          |              |          |
|      | (SELFLOK NATURAL RANGE)             | NTS    | A.MOATE   | R.STUART    | 02.09.22 | NZ-SL-CF-11  | A4       |