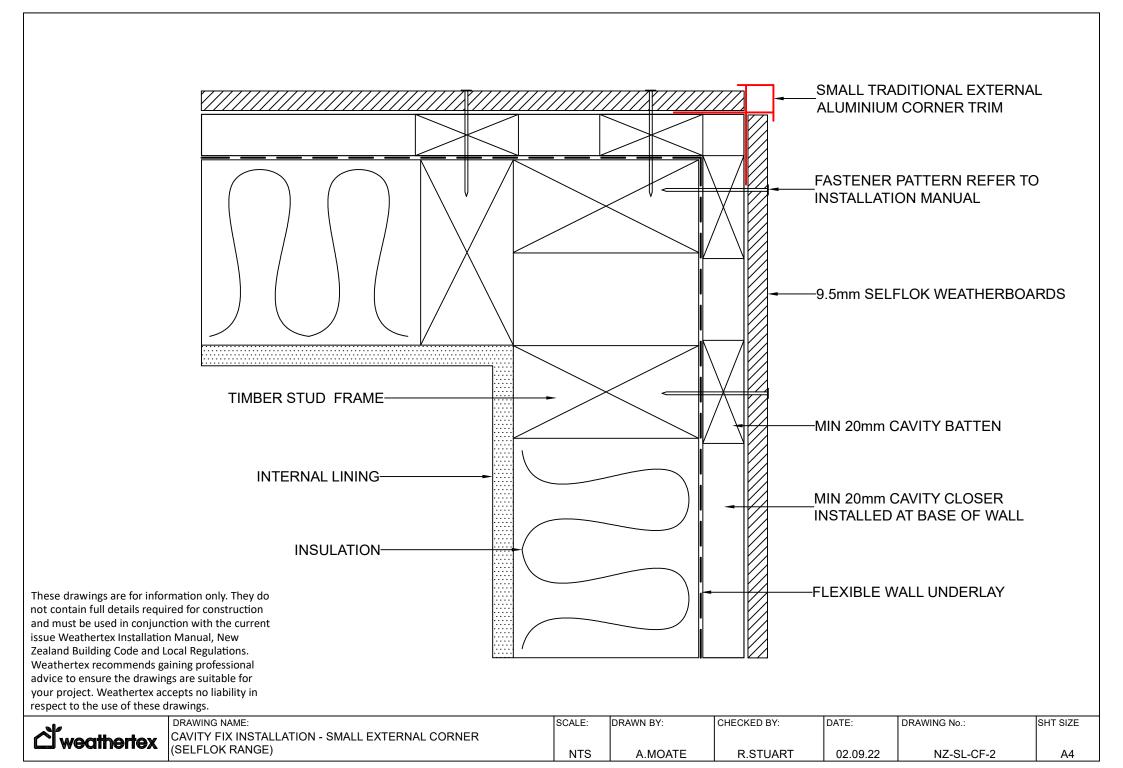

## WEATHERTEX CONSTRUCTION DETAILS

SELFLOK WEATHERBOARDS

CAVITY &
STEEL FRAME
CONSTRUCTION



Version: NZS080922CF



| <b>്ക്</b> weathertex |
|-----------------------|
| m wealighev           |

|     | DRAWING NAME:                                   | SCALE: | DRAWN BY: | CHECKED BY: | DATE:    | DRAWING No.: | SHT SIZE |
|-----|-------------------------------------------------|--------|-----------|-------------|----------|--------------|----------|
| N W | CAVITY FIX INSTALLATION - SMALL INTERNAL CORNER |        |           |             |          |              |          |
|     | (SELFLOK RANGE)                                 | NTS    | A.MOATE   | R.STUART    | 02.09.22 | NZ-SL-CF-1   | A4       |





വ് weathertex

DRAWING NAME:
CAVITY FIX INSTALLATION - SMALL INTERNAL LF CORNER
(SELFLOK RANGE)

SCALE: DRAWN BY: CHECKED BY: DATE: DRAWING No.: SHT SIZE

SHT SIZE

R.STUART

02.09.22

NZ-SL-CF-3

A4





් weathertex

DRAWING NAME:
CAVITY FIX INSTALLATION - INTERNAL COMBO CORNER
(SELFLOK RANGE)

SCALE: DRAWN BY: CHECKED BY: DATE: DRAWING No.: SHT SIZE

NTS A.MOATE R.STUART 02.09.22 NZ-SL-CF-5 A4





DRAWING NAME:

CAVITY FIX INSTALLATION - TRADITIONAL FASTENING PATTERN

(SELFLOK RANGE)

SCALE: DRAWN BY: CHECKED BY: DATE: DRAWING No.: SHT SIZE

R.STUART

02.09.22

NZ-SL-CF-7

A4



් weathertex

respect to the use of these drawings.

DRAWING NAME:

CAVITY FIX INSTALLATION - SEMI CONCEALED FASTENING PATTERN (SELFLOK RANGE)

NTS

A.MOATE

R.STUART

02.09.22

NZ-SL-CF-8

A4



|