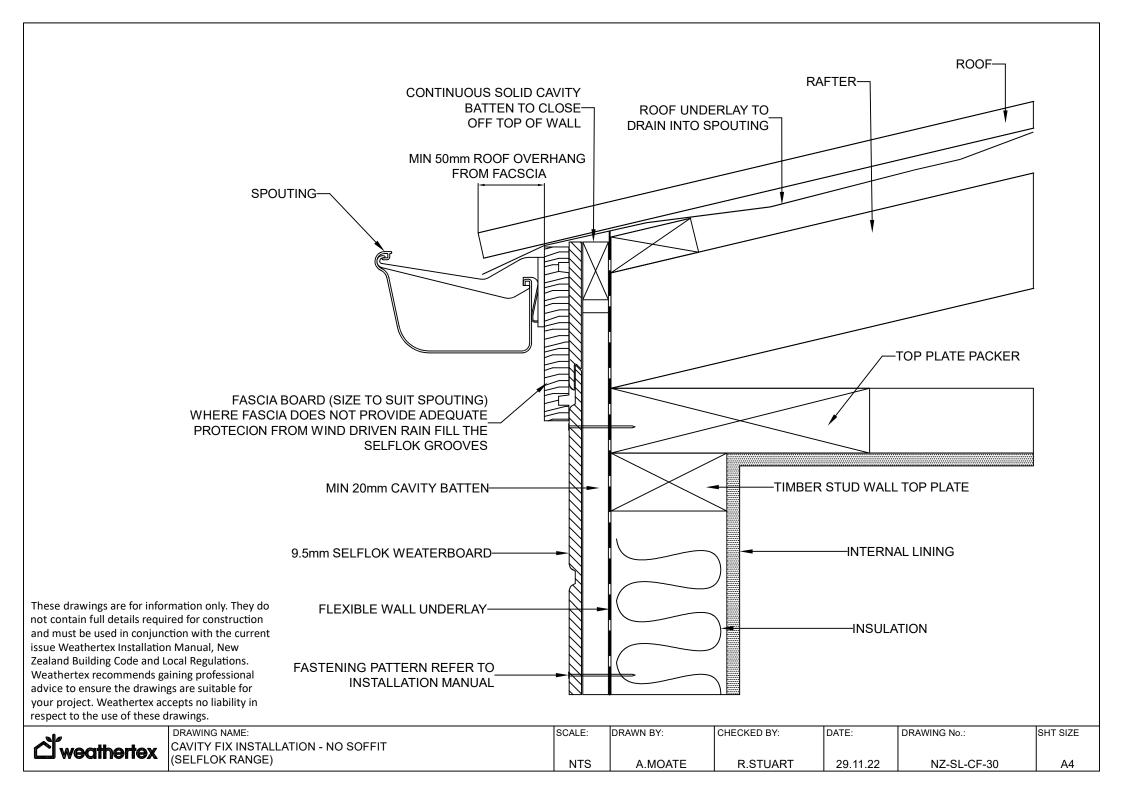

ode and Local Regulations. Weathertex recommends gaining professional advice to ensure the drawings are suitable for your project. Weathertex accepts no liability in respect to the use of these drawings. 6mm CONTROL GAP TIMBER STUD FRAME FLEXIBLE WALL UNDERLAY--MIN 20mm CAVIT BATTEN PACKING-MIN 20mm CAVITY CLOSER DAMPCOURSE-INSTALLED AT BASE OF WALL └─9mm BACKING ROD ALTERNATIVE BUILDING MATERIAL FASTENER PATTERN REFER TO └─9.5mm SELFLOK WEATHERBOARDS E.G. MASONRY, CONCRETE ETC. **INSTALLATION MANUAL** LPOLYURETHANE SEALANT APPLIED TO MANUFACTURERS REQUIREMENTS LSMALL END STOP SCALE: DRAWING NAME: DRAWN BY: CHECKED BY: DATE: DRAWING No.: SHT SIZE **്**weathertex CAVITY FIX INSTALLATION - END STOP TO ALTERNATIVE MATERIALS

NTS

A.MOATE

R.STUART

02.09.22

NZ-SL-CF-29

A4

(SELFLOK RANGE)