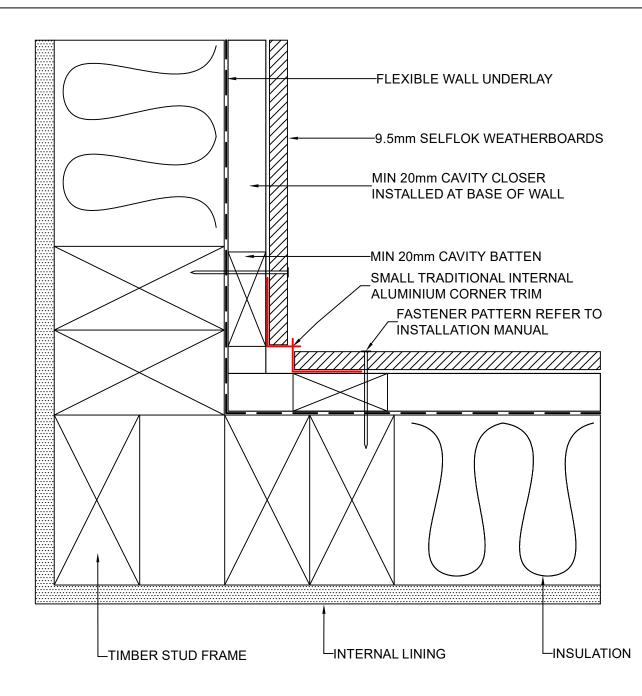

## WEATHERTEX CONSTRUCTION DETAILS

SELFLOK WEATHERBOARDS

CAVITY &
STEEL FRAME
CONSTRUCTION

Version: NZS080922CF

| <b>്ക്</b> weathertex |
|-----------------------|
| m wealighev           |

|     | DRAWING NAME:                                   | SCALE: | DRAWN BY: | CHECKED BY: | DATE:    | DRAWING No.: | SHT SIZE |
|-----|-------------------------------------------------|--------|-----------|-------------|----------|--------------|----------|
| N W | CAVITY FIX INSTALLATION - SMALL INTERNAL CORNER |        |           |             |          |              |          |
|     | (SELFLOK RANGE)                                 | NTS    | A.MOATE   | R.STUART    | 02.09.22 | NZ-SL-CF-1   | A4       |