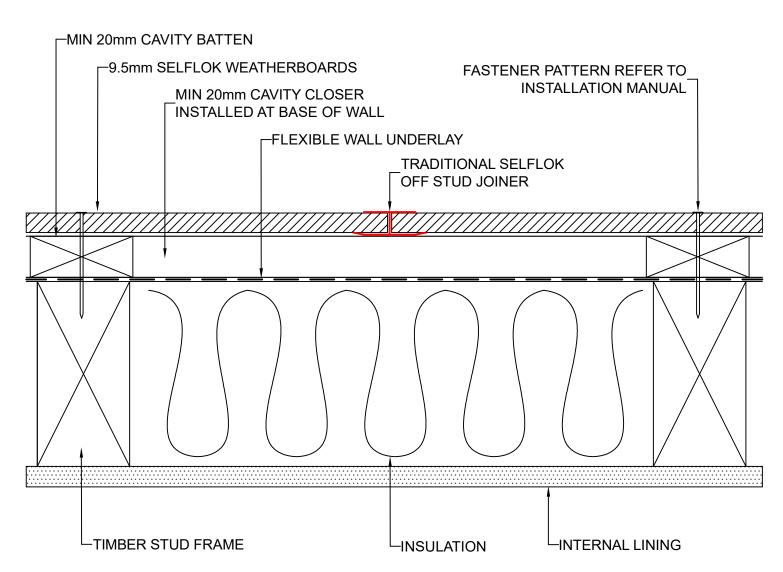

CAVITY FIX INSTALLATION - TRADITIONAL FASTENING PATTERN

(SELFLOK RANGE)

SCALE: DRAWN BY: CHECKED BY: DATE: DRAWING No.: SHT SIZE

R.STUART

02.09.22

NZ-SL-CF-7

A4

් weathertex