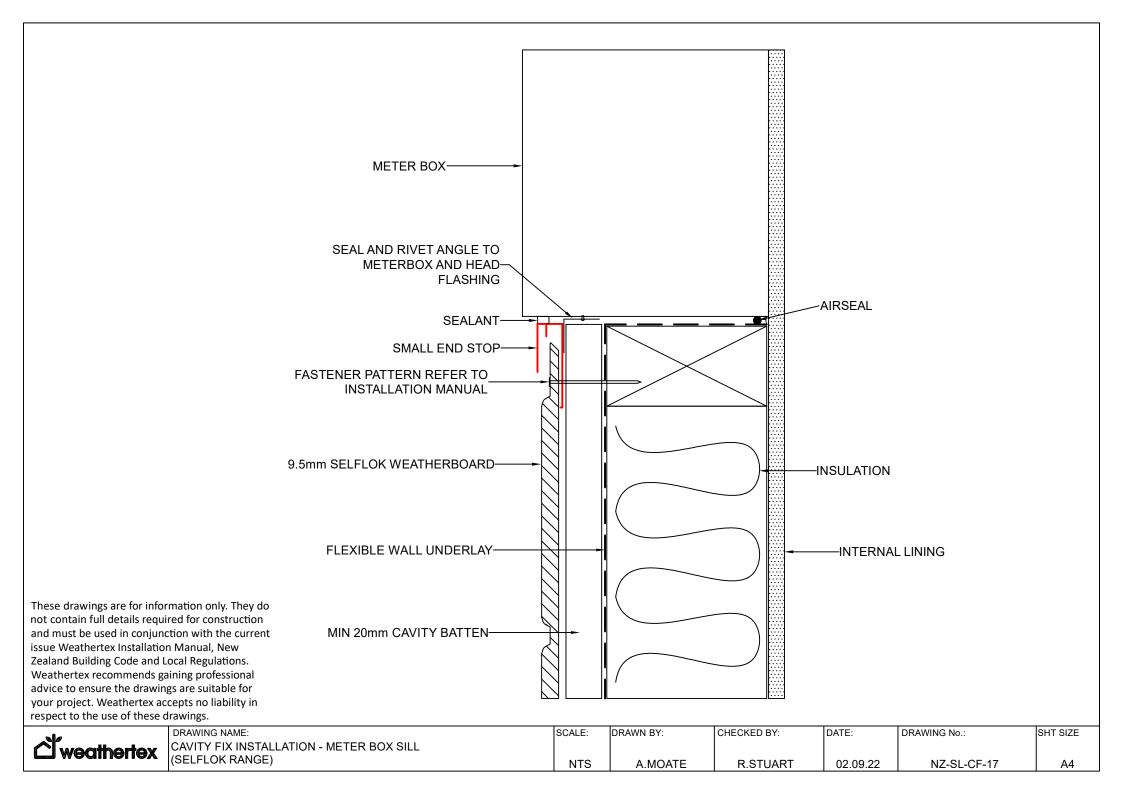

|       | DRAWING NAME:                                               | SCALE: | DRAWN BY: | CHECKED BY: | DATE:    | DRAWING No.: | SHT SIZE |
|-------|-------------------------------------------------------------|--------|-----------|-------------|----------|--------------|----------|
| M W I | CAVITY FIX INSTALLATION - METER BOX JAMB<br>(SELFLOK RANGE) | NITO   | A NACATE  | D CTUART    | 00.00.00 | N7 DL 05 40  |          |
|       | (322, 23, 13, 13, 13, 13, 13, 13, 13, 13, 13, 1             | NTS    | A.MOATE   | R.STUART    | 02.09.22 | NZ-PL-CF-16  | A4       |