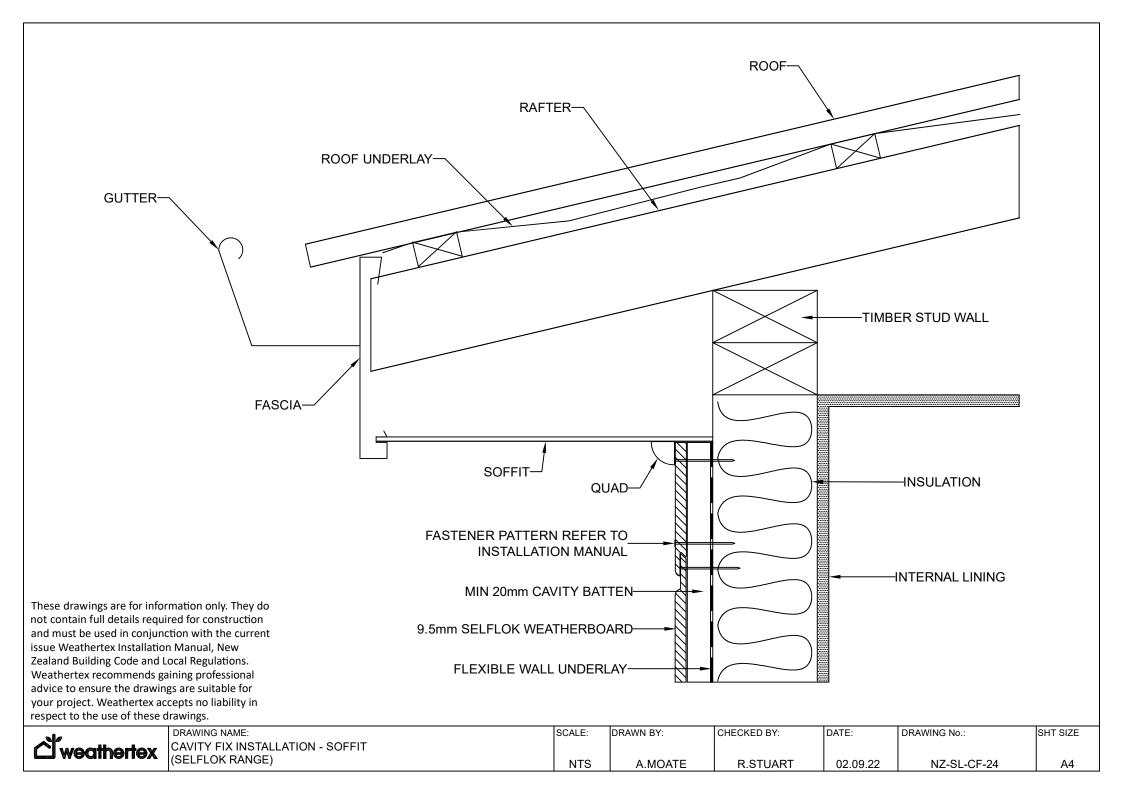

-----|
| M W I | CAVITY FIX INSTALLATION - METER BOX JAMB<br>(SELFLOK RANGE) | NITO   | A NACATE  | D CTUART    | 00.00.00 | N7 DL 05 40  |          |
|       | (322, 23, 13, 13, 13, 13, 13, 13, 13, 13, 13, 1             | NTS    | A.MOATE   | R.STUART    | 02.09.22 | NZ-PL-CF-16  | A4       |







വ് weathertex

DRAWING NAME:

CAVITY FIX INSTALLATION - GROUND CLEARANCE
(SELFLOK RANGE)

SCALE: DRAWN BY: CHECKED BY: DATE: DRAWING No.: SHT SIZE

R.STUART 02.09.22 NZ-SL-CF-19 A4



A4



DRAWING NAME: CHECKED BY: SCALE: DRAWN BY: DATE: DRAWING No.: SHT SIZE **CAVITY FIX INSTALLATION - PARAPET** weathertex (SELFLOK RANGE) NTS A.MOATE R.STUART 02.09.22 NZ-SL-CF-21 A4



**d**weathertex

CAVITY FIX INSTALLATION - CANTILEVER ROOF
(SELFLOK RANGE)

NTS A.MOATE R.STUART 02.09.22 NZ-SL-CF-22 A4





These drawings are for information only. They do not contain full details required for construction and must be used in conjunction with the current FASTENER PATTERN REFER TO issue Weathertex Installation Manual, New **INSTALLATION MANUAL** Zealand Building Code and Local Regulations. Weathertex recommends gaining professional advice to ensure the drawings are suitable for your project. Weathertex accepts no liability in FLEXIBLE WALL UNDERLAY respect to the use of these drawings. INSULATION 9.5mm SELFLOK WEATHERBOARD MIN 20mm CAVITY BATTEN-METAL FLASHING BY BUILDER 10° MIN TO EXTEND 75mm BEHIND CLADDING-**UNDER WALL UNDERLAY** MIN 20mm CAVITY CLOSER-HNTERNAL LINING 50mm MIN **CLEARANCE FROM ROOF** ROOF-RAFTER-**ROOF UNDERLAY-**SEE E2/AS1 TABLE 7--TIMBER STUD WALL DRAWING NAME: SCALE: DR