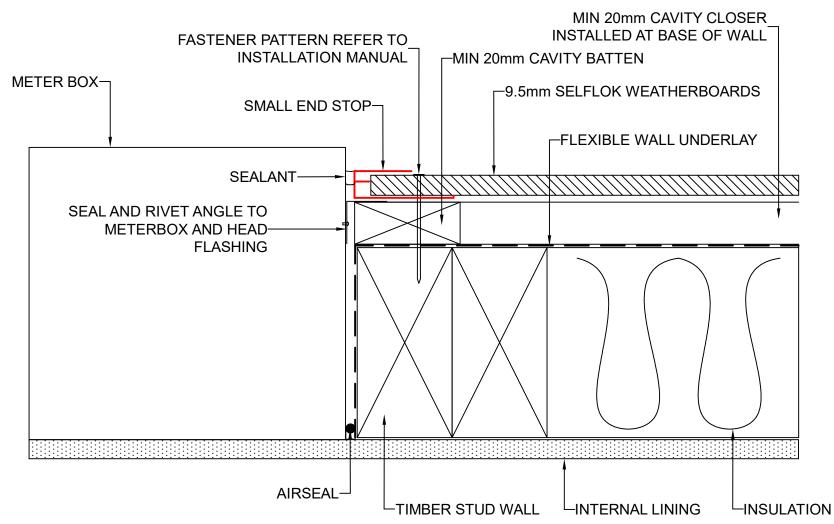

|       | DRAWING NAME:                                               | SCALE: | DRAWN BY: | CHECKED BY: | DATE:    | DRAWING No.: | SHT SIZE |
|-------|-------------------------------------------------------------|--------|-----------|-------------|----------|--------------|----------|
| M W I | CAVITY FIX INSTALLATION - METER BOX JAMB<br>(SELFLOK RANGE) | NITO   | A NACATE  | D CTUART    | 00.00.00 | N7 DL 05 40  |          |
|       | (322, 23, 13, 13, 13, 13, 13, 13, 13, 13, 13, 1             | NTS    | A.MOATE   | R.STUART    | 02.09.22 | NZ-PL-CF-16  | A4       |