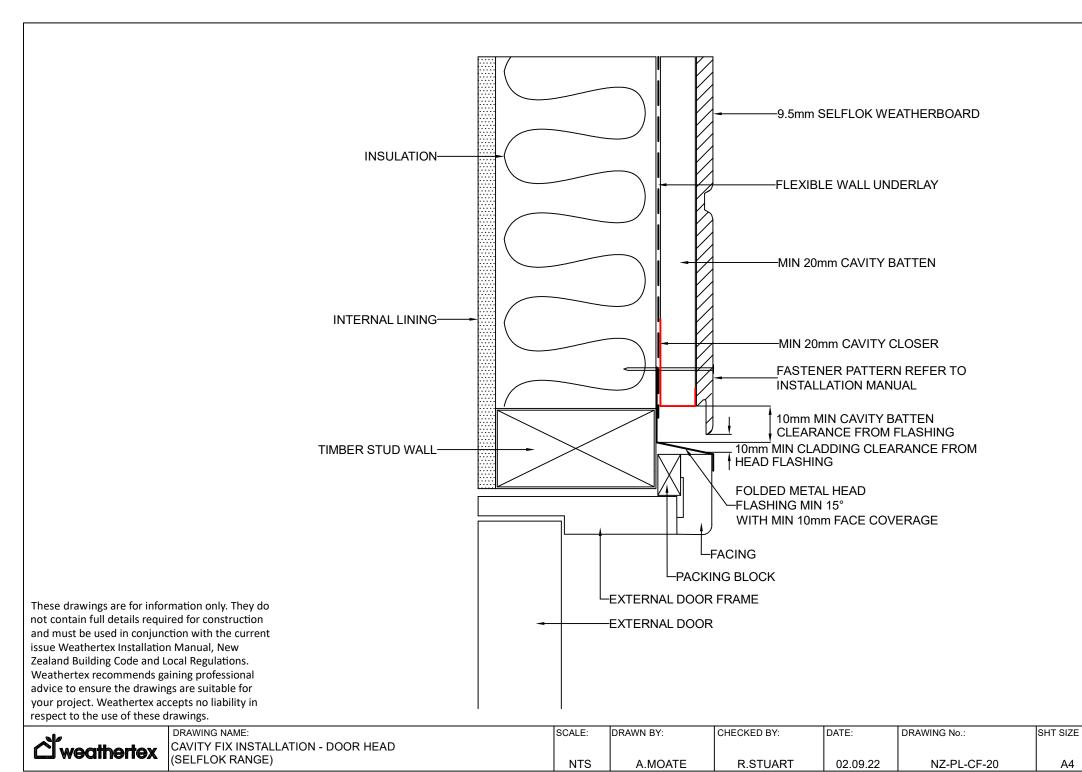

| NZ-SL-CF-15  | A4       |   |



|       | DRAWING NAME:                                               | SCALE: | DRAWN BY: | CHECKED BY: | DATE:    | DRAWING No.: | SHT SIZE |
|-------|-------------------------------------------------------------|--------|-----------|-------------|----------|--------------|----------|
| M W I | CAVITY FIX INSTALLATION - METER BOX JAMB<br>(SELFLOK RANGE) | NITO   | A NACATE  | D CTUART    | 00.00.00 | N7 DL 05 40  |          |
|       | (322, 23, 13, 13, 13, 13, 13, 13, 13, 13, 13, 1             | NTS    | A.MOATE   | R.STUART    | 02.09.22 | NZ-PL-CF-16  | A4       |







വ് weathertex

DRAWING NAME:

CAVITY FIX INSTALLATION - GROUND CLEARANCE
(SELFLOK RANGE)

SCALE: DRAWN BY: CHECKED BY: DATE: DRAWING No.: SHT SIZE

R.STUART 02.09.22 NZ-SL-CF-19 A4



A4



DRAWING NAME: CHECKED BY: SCALE: DRAWN BY: DATE: DRAWING No.: SHT SIZE **CAVITY FIX INSTALLATION - PARAPET** weathertex (SELFLOK RANGE) NTS A.MOATE R.STUART 02.09.22 NZ-SL-CF-21 A4



**d**weathertex

CAVITY FIX INSTALLATION - CANTILEVER ROOF
(SELFLOK RANGE)

NTS A.MOATE R.STUART 02.09.22 NZ-SL-CF-22 A4





These drawings are for information only. They do not contain full details required for construction and must be used in conjunction with the current FASTENER PATTERN REFER TO issue Weathertex Installation Manual, New **INSTALLATION MANUAL** Zealand Building Code and Local Regulations. Weathertex recommends gaining professional advice to ensure the drawings are suitable for your project. Weathertex accepts no liability in FLEXIBLE WALL UNDERLAY respect to the use of these drawin