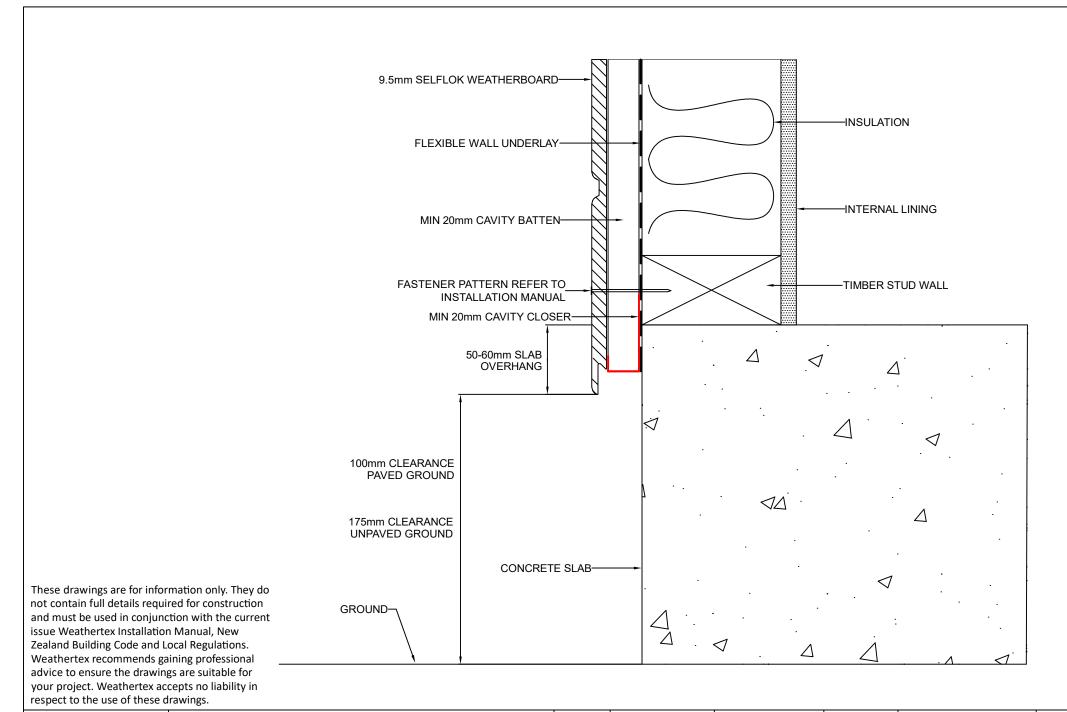

വ് weathertex

DRAWING NAME:

CAVITY FIX INSTALLATION - GROUND CLEARANCE
(SELFLOK RANGE)

SCALE: DRAWN BY: CHECKED BY: DATE: DRAWING No.: SHT SIZE

R.STUART 02.09.22 NZ-SL-CF-19 A4

A4

DRAWING NAME: CHECKED BY: SCALE: DRAWN BY: DATE: DRAWING No.: SHT SIZE **CAVITY FIX INSTALLATION - PARAPET** weathertex (SELFLOK RANGE) NTS A.MOATE R.STUART 02.09.22 NZ-SL-CF-21 A4