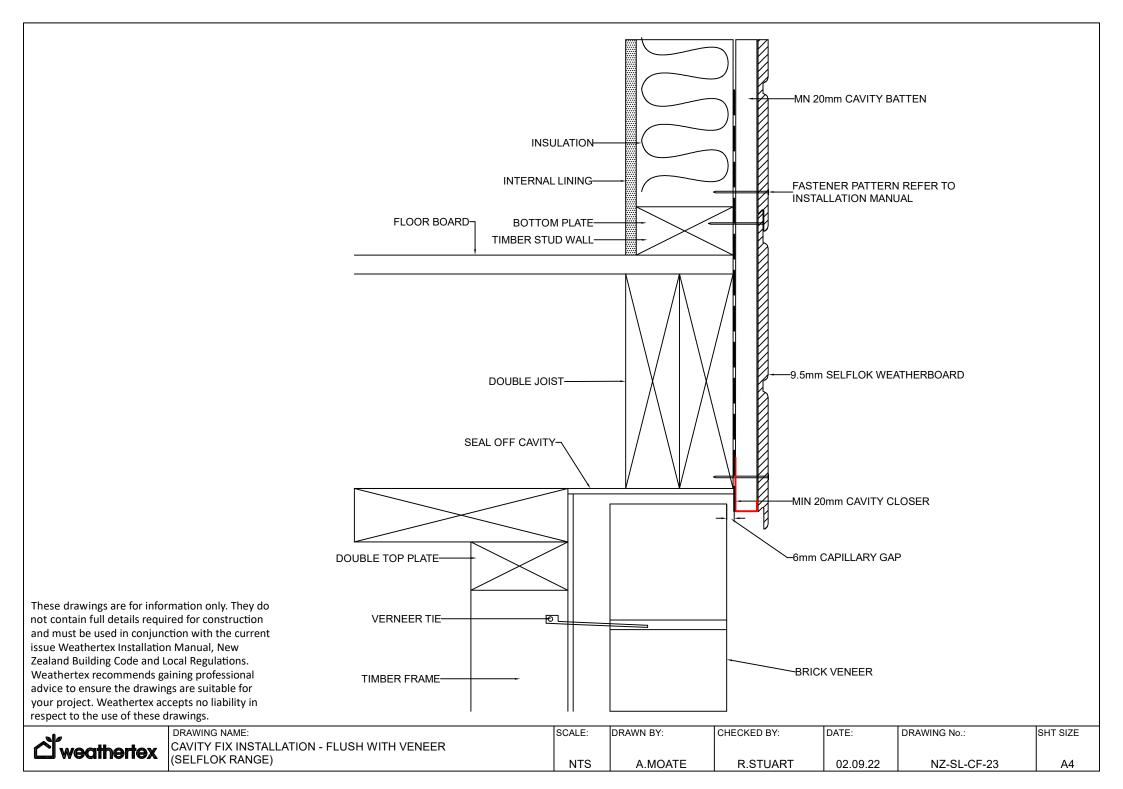

-------|
| M W I | CAVITY FIX INSTALLATION - METER BOX JAMB<br>(SELFLOK RANGE) | NITO   | A NACATE  | D CTUART    | 00.00.00 | N7 DL 05 40  |          |
|       | (322, 23, 13, 13, 13, 13, 13, 13, 13, 13, 13, 1             | NTS    | A.MOATE   | R.STUART    | 02.09.22 | NZ-PL-CF-16  | A4       |







വ് weathertex

DRAWING NAME:

CAVITY FIX INSTALLATION - GROUND CLEARANCE
(SELFLOK RANGE)

SCALE: DRAWN BY: CHECKED BY: DATE: DRAWING No.: SHT SIZE

R.STUART 02.09.22 NZ-SL-CF-19 A4



A4



DRAWING NAME: CHECKED BY: SCALE: DRAWN BY: DATE: DRAWING No.: SHT SIZE **CAVITY FIX INSTALLATION - PARAPET** weathertex (SELFLOK RANGE) NTS A.MOATE R.STUART 02.09.22 NZ-SL-CF-21 A4



**d**weathertex

CAVITY FIX INSTALLATION - CANTILEVER ROOF
(SELFLOK RANGE)

NTS A.MOATE R.STUART 02.09.22 NZ-SL-CF-22 A4





These drawings are for information only. They do not contain full details required for construction and must be used in conjunction with the current FASTENER PATTERN REFER TO issue Weathertex Installation Manual, New **INSTALLATION MANUAL** Zealand Building Code and Local Regulations. Weathertex recommends gaining professional advice to ensure the drawings are suitable for your project. Weathertex accepts no liability in FLEXIBLE WALL UNDERLAY respect to the use of these drawings. INSULATION 9.5mm SELFLOK WEATHERBOARD MIN 20mm CAVITY BATTEN-METAL FLASHING BY BUILDER 10° MIN TO EXTEND 75mm BEHIND CLADDING-**UNDER WALL UNDERLAY** MIN 20mm CAVITY CLOSER-HNTERNAL LINING 50mm MIN **CLEARANCE FROM ROOF** ROOF-RAFTER-**ROOF UNDERLAY-**SEE E2/AS1 TABLE 7--TIMBER STUD WALL DRAWING NAME: SCALE: