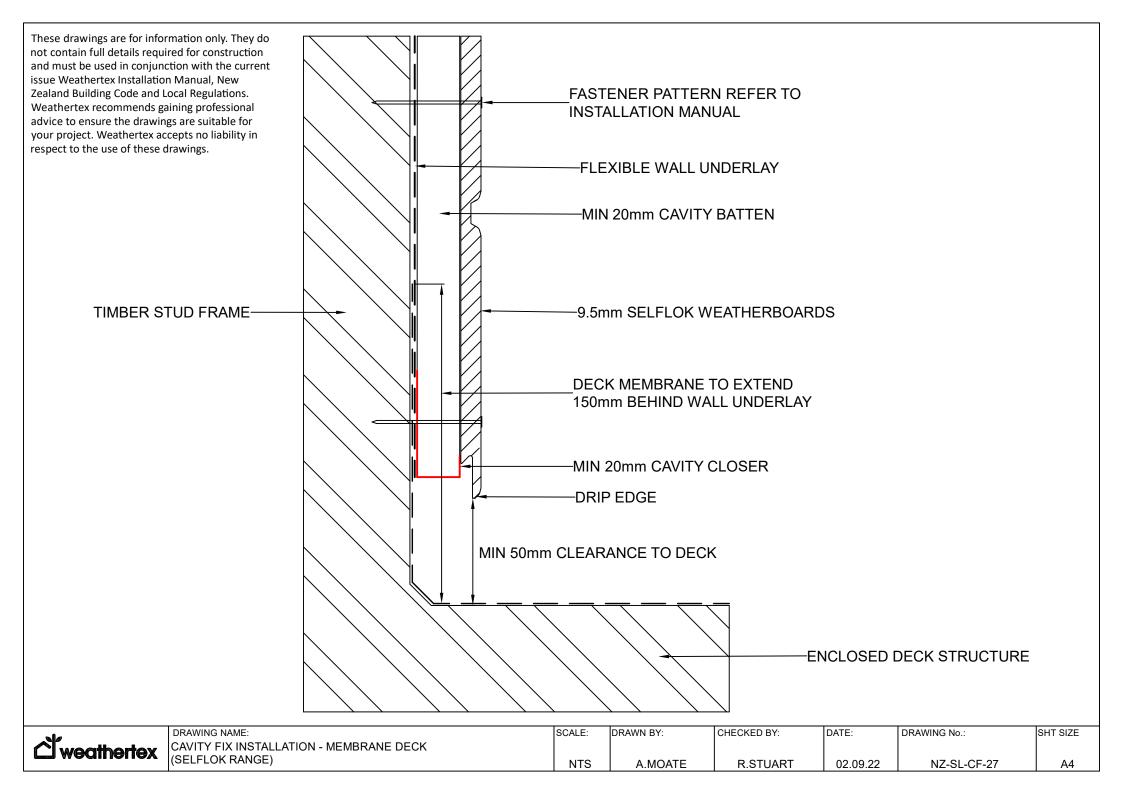

-TIMBER STUD WALL DRAWING NAME: SCALE: DRAWN BY: CHECKED BY: DATE: DRAWING No.: SHT SIZE ് weathertex CAVITY FIX INSTALLATION - ROOF CLEARANCE (SELFLOK RANGE) NTS A.MOATE R.STUART 02.09.22 NZ-SL-CF-25 A4



| <b>~1</b> | <u> </u>       | DRAWING NAME:                              | SCALE: | DRAWN BY: | CHECKED BY: | DATE:    | DRAWING No.: | SHT SIZE |
|-----------|----------------|--------------------------------------------|--------|-----------|-------------|----------|--------------|----------|
|           | (C) weathertex | CAVITY FIX INSTALLATION - PIPE PENETRATION |        |           |             |          |              |          |
| (hearing) | Wodillollox    | (SELFLOK RANGE)                            | NTS    | A.MOATE   | R.STUART    | 02.09.22 | NZ-SL-CF-26  | A4       |





These drawings are for information only. They do not contain full details required for construction and must be used in conjunction with the current issue Weathertex Installation Manual, New Zealand Building Code and Local Regulations. Weathertex recommends gaining professional advice to ensure the drawings are suitable for your project. Weathertex accepts no liability in respect to the use of these drawings. 6mm CONTROL GAP TIMBER STUD FRAME FLEXIBLE WALL UNDERLAY--MIN 20mm CAVIT BATTEN PACKING-MIN 20mm CAVITY CLOSER DAMPCOURSE-INSTALLED AT BASE OF WALL └─9mm BACKING ROD ALTERNATIVE BUILDING MATERIAL FASTENER PATTERN REFER TO └─9.5mm SELFLOK WEATHERBOARDS E.G. MASONRY, CONCRETE ETC. **INSTALLATION MANUAL** LPOLYURETHANE SEALANT APPLIED TO MANUFACTURERS REQUIREMENTS LSMALL END STOP SCA