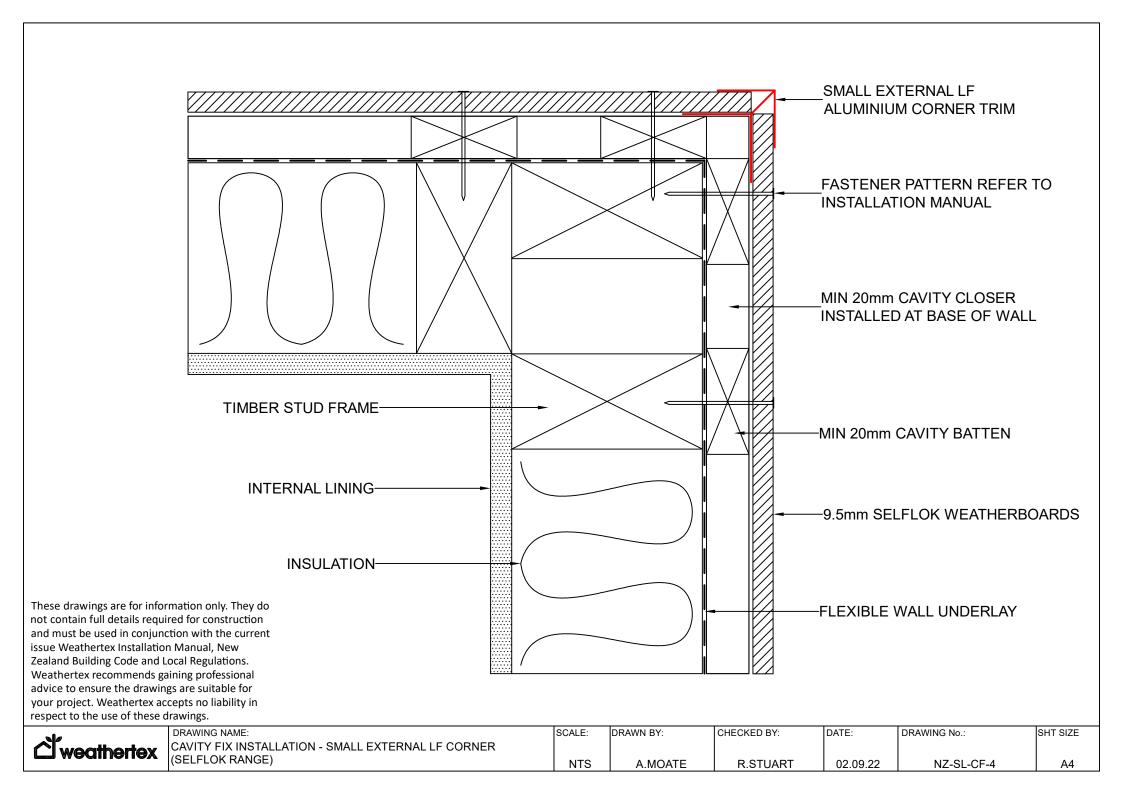

്ക്</b> weathertex |
|-----------------------|
| m wealighev           |

|     | DRAWING NAME:                                   | SCALE: | DRAWN BY: | CHECKED BY: | DATE:    | DRAWING No.: | SHT SIZE |
|-----|-------------------------------------------------|--------|-----------|-------------|----------|--------------|----------|
| N W | CAVITY FIX INSTALLATION - SMALL INTERNAL CORNER |        |           |             |          |              |          |
|     | (SELFLOK RANGE)                                 | NTS    | A.MOATE   | R.STUART    | 02.09.22 | NZ-SL-CF-1   | A4       |





വ് weathertex

DRAWING NAME:
CAVITY FIX INSTALLATION - SMALL INTERNAL LF CORNER
(SELFLOK RANGE)

SCALE: DRAWN BY: CHECKED BY: DATE: DRAWING No.: SHT SIZE

SHT SIZE

R.STUART

02.09.22

NZ-SL-CF-3

A4





් weathertex

DRAWING NAME:
CAVITY FIX INSTALLATION - INTERNAL COMBO CORNER
(SELFLOK RANGE)

SCALE: DRAWN BY: CHECKED BY: DATE: DRAWING No.: SHT SIZE

NTS A.MOATE R.STUART 02.09.22 NZ-SL-CF-5 A4





DRAWING NAME:

CAVITY FIX INSTALLATION - TRADITIONAL FASTENING PATTERN

(SELFLOK RANGE)

SCALE: DRAWN BY: CHECKED BY: DATE: DRAWING No.: SHT SIZE

R.STUART

02.09.22

NZ-SL-CF-7

A4



් weathertex

respect to the use of these drawings.

DRAWING NAME:

CAVITY FIX INSTALLATION - SEMI CONCEALED FASTENING PATTERN (SELFLOK RANGE)

NTS

A.MOATE

R.STUART

02.09.22

NZ-SL-CF-8

A4



|          | DRAWING NAME:                                 | SCALE: | DRAWN BY: | CHECKED BY: | DATE:    | DRAWING No.: | SHT SIZE |
|----------|-----------------------------------------------|--------|-----------|-