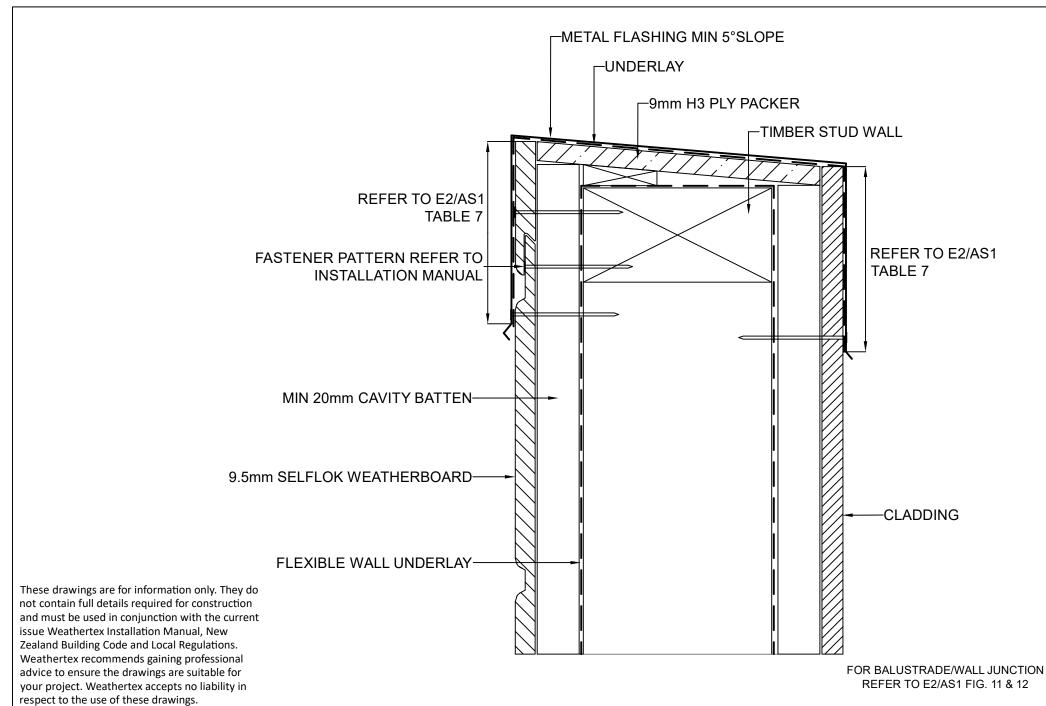

NOTE: IN WIND AREAS OF VERY HIGH AND ABOVE, SEALANT MUST BE INSTALLED BETWEEN UNDERSIDE OF THE HEAD FLASHING AND TOP OF THE WINDOW HEAD FLANGE

**്**weathertex

|    | DRAWING NAME:                                              | SCALE: | DRAWN BY: | CHECKED BY: | DATE:    | DRAWING No.: | SHT SIZE | l |
|----|------------------------------------------------------------|--------|-----------|-------------|----------|--------------|----------|---|
| w. | CAVITY FIX INSTALLATION - WINDOW LINTEL<br>(SELFLOK RANGE) | NTS    | A.MOATE   | R.STUART    | 02.09.22 | NZ-SL-CF-15  | A4       |   |