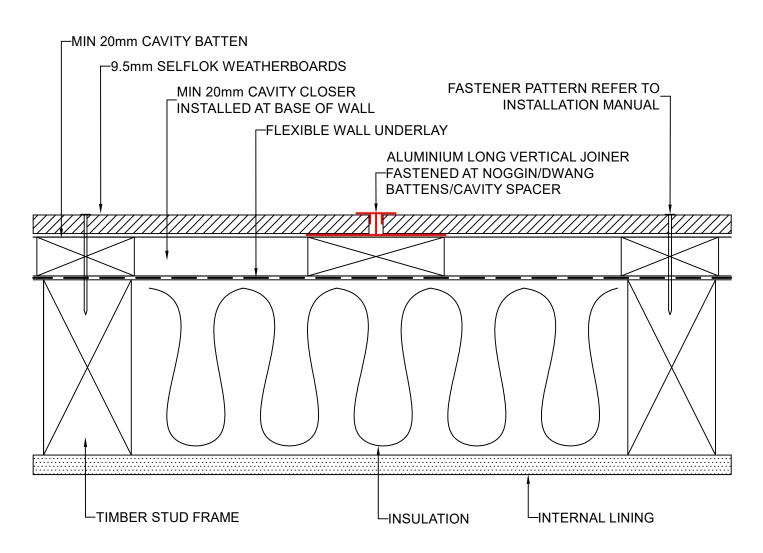

| വ് weathertex |
|---------------|
|---------------|

|   | DRAWING NAME:                                  | SCALE: | DRAWN BY: | CHECKED BY: | DATE:    | DRAWING No.: | SHT SIZE |
|---|------------------------------------------------|--------|-----------|-------------|----------|--------------|----------|
| w | CAVITY FIX INSTALLATION - LONG VERTICAL JOINER |        |           |             |          |              |          |
| ^ | (SELFLOK RANGE)                                | NTS    | A.MOATE   | R.STUART    | 02.09.22 | NZ-SL-CF-10  | A4       |