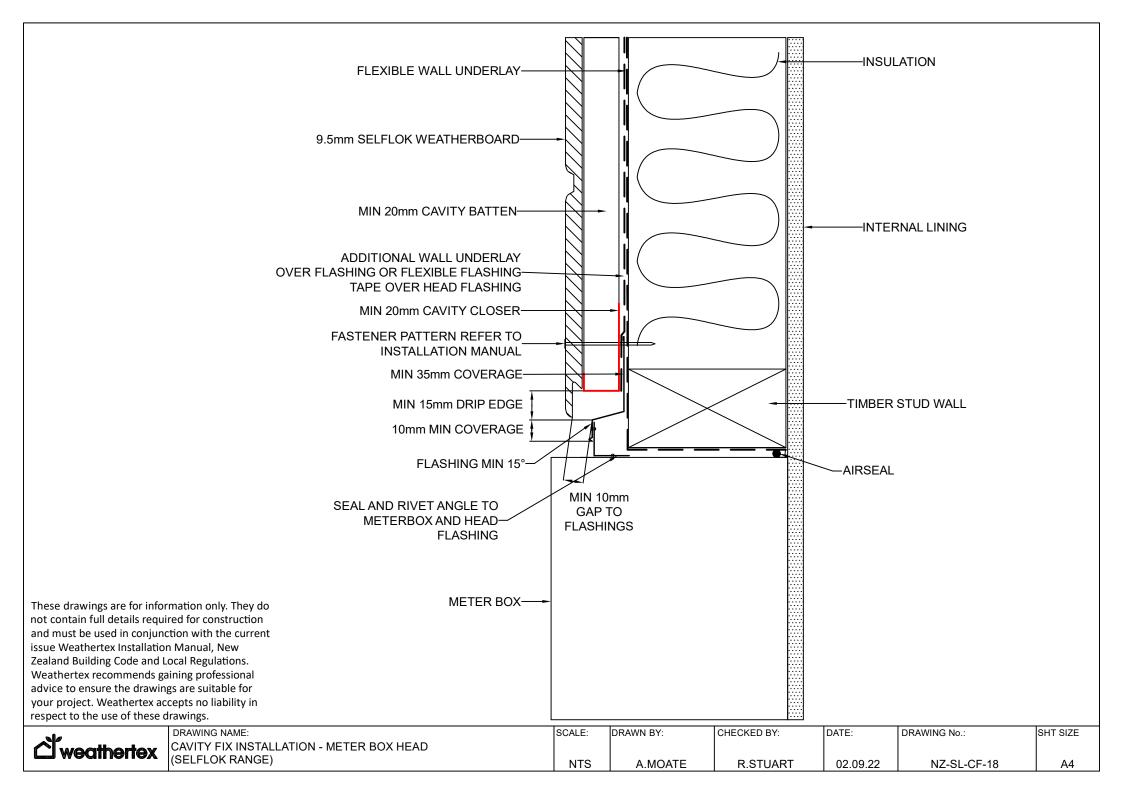

|       | DRAWING NAME:                                               | SCALE: | DRAWN BY: | CHECKED BY: | DATE:    | DRAWING No.: | SHT SIZE |
|-------|-------------------------------------------------------------|--------|-----------|-------------|----------|--------------|----------|
| M W I | CAVITY FIX INSTALLATION - METER BOX JAMB<br>(SELFLOK RANGE) | NITO   | A NACATE  | D CTUART    | 00.00.00 | N7 DL 05 40  |          |
|       | (322, 23, 13, 13, 13, 13, 13, 13, 13, 13, 13, 1             | NTS    | A.MOATE   | R.STUART    | 02.09.22 | NZ-PL-CF-16  | A4       |