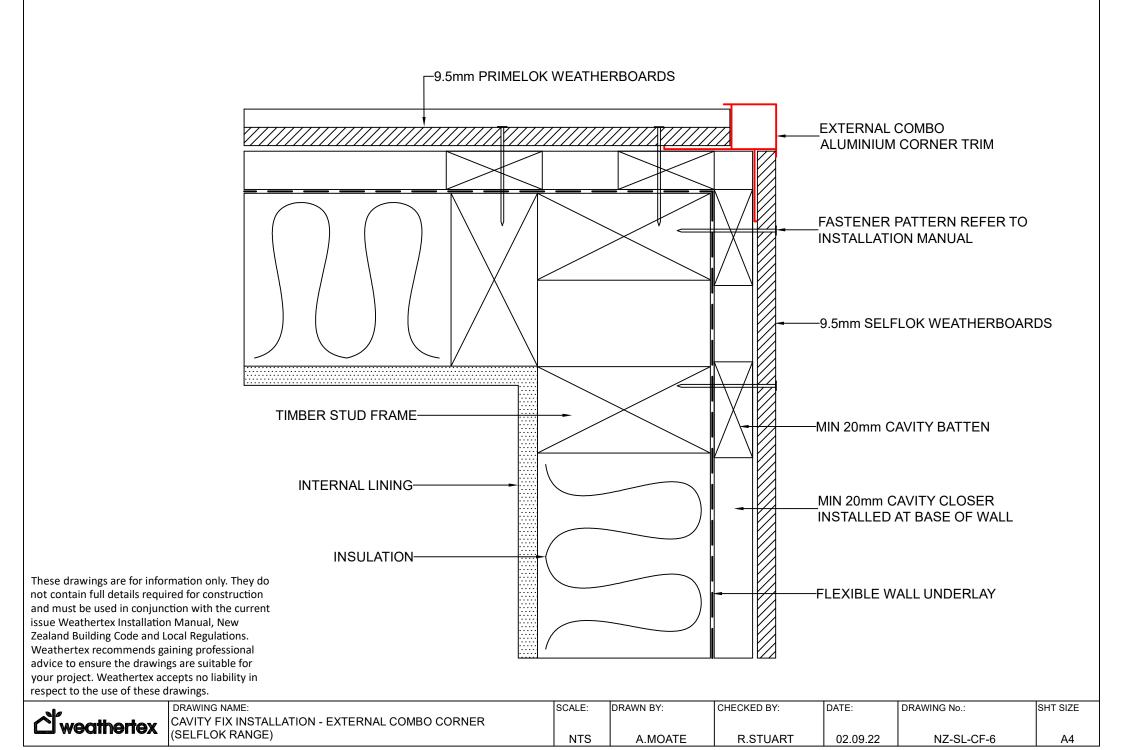

් weathertex

DRAWING NAME:
CAVITY FIX INSTALLATION - INTERNAL COMBO CORNER
(SELFLOK RANGE)

SCALE: DRAWN BY: CHECKED BY: DATE: DRAWING No.: SHT SIZE

NTS A.MOATE R.STUART 02.09.22 NZ-SL-CF-5 A4

DRAWING NAME: