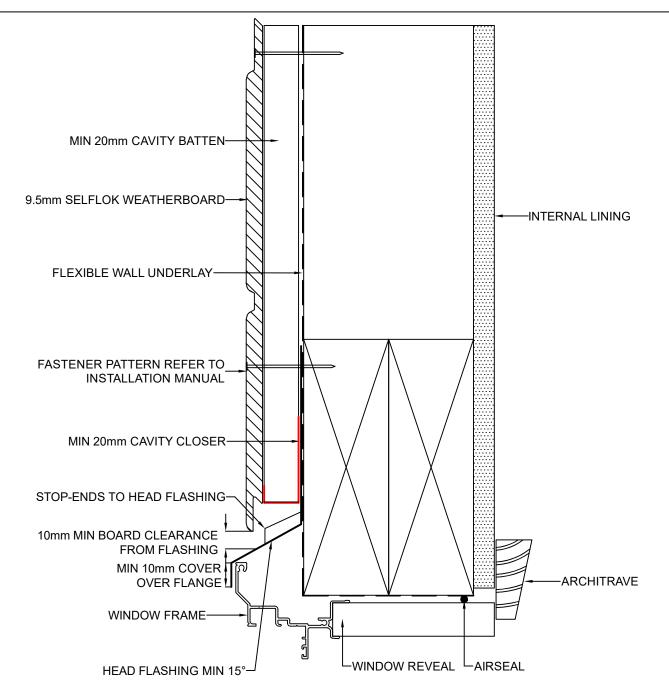

NOTE: IN WIND AREAS OF VERY HIGH AND ABOVE, SEALANT MUST BE INSTALLED BETWEEN UNDERSIDE OF THE HEAD FLASHING AND TOP OF THE WINDOW HEAD FLANGE

**്**weathertex

|    | DRAWING NAME:                                              | SCALE: | DRAWN BY: | CHECKED BY: | DATE:    | DRAWING No.: | SHT SIZE | l |
|----|------------------------------------------------------------|--------|-----------|-------------|----------|--------------|----------|---|
| w. | CAVITY FIX INSTALLATION - WINDOW LINTEL<br>(SELFLOK RANGE) | NTS    | A.MOATE   | R.STUART    | 02.09.22 | NZ-SL-CF-15  | A4       |   |