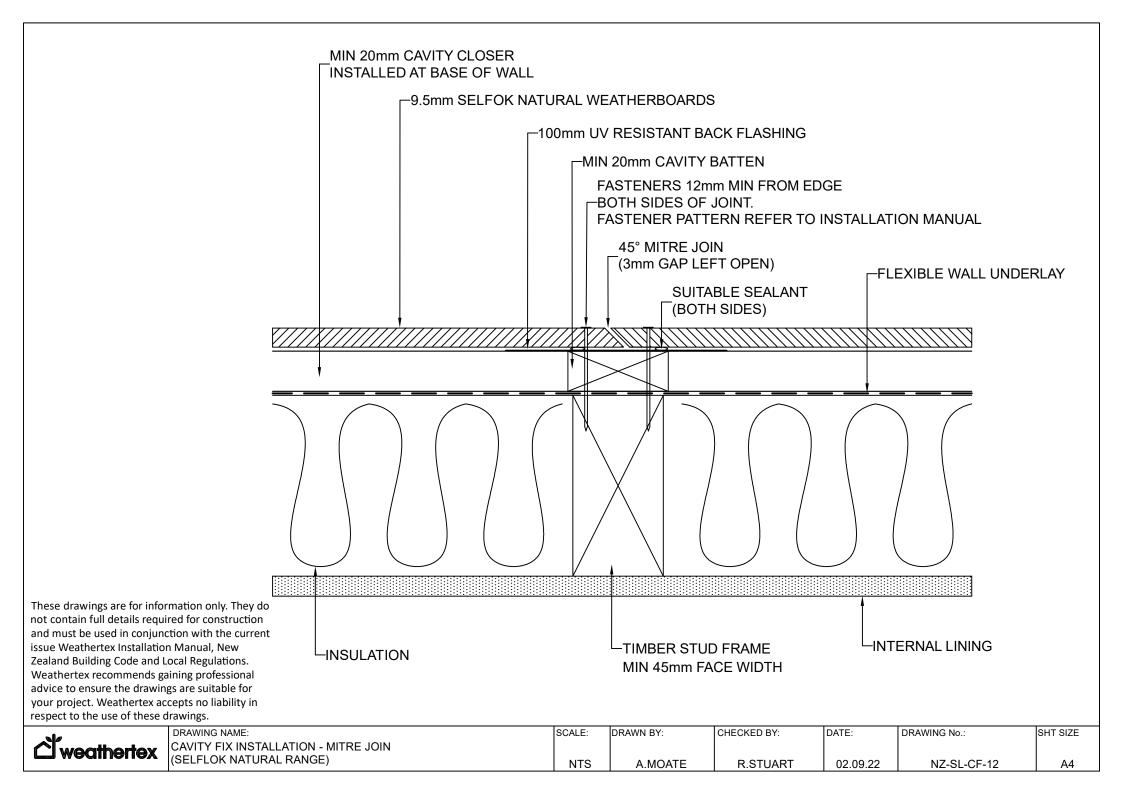

വ് weathertex

|      | DRAWING NAME:                       | SCALE: | DRAWN BY: | CHECKED BY: | DATE:    | DRAWING No.: | SHT SIZE |
|------|-------------------------------------|--------|-----------|-------------|----------|--------------|----------|
| 20 W | CAVITY FIX INSTALLATION - BUTT JOIN |        |           |             |          |              |          |
|      | (SELFLOK NATURAL RANGE)             | NTS    | A.MOATE   | R.STUART    | 02.09.22 | NZ-SL-CF-11  | A4       |