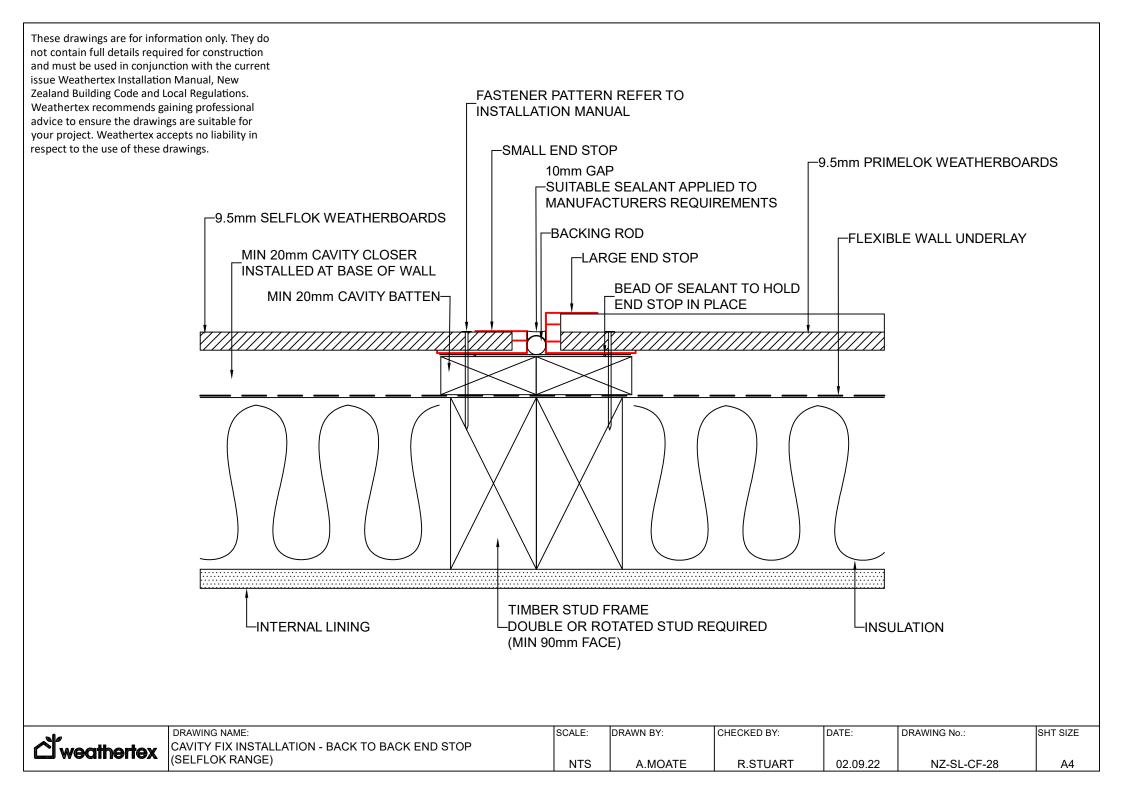

IMBER STUD WALL DRAWING NAME: SCALE: DRAWN BY: CHECKED BY: DATE: DRAWING No.: SHT SIZE ് weathertex CAVITY FIX INSTALLATION - ROOF CLEARANCE (SELFLOK RANGE) NTS A.MOATE R.STUART 02.09.22 NZ-SL-CF-25 A4



| <b>~1</b> | <u> </u>       | DRAWING NAME:                              | SCALE: | DRAWN BY: | CHECKED BY: | DATE:    | DRAWING No.: | SHT SIZE |
|-----------|----------------|--------------------------------------------|--------|-----------|-------------|----------|--------------|----------|
|           | (C) weathertex | CAVITY FIX INSTALLATION - PIPE PENETRATION |        |           |             |          |              |          |
| (hearing) | Wodillollox    | (SELFLOK RANGE)                            | NTS    | A.MOATE   | R.STUART    | 02.09.22 | NZ-SL-CF-26  | A4       |





These drawings are for information only. They do not contain full details required for construction and must be used in conjunction with the current issue Weathertex Installation Manual, New Zealand Building Code and Local Regulations. Weathertex recommends gaining professional advice to ensure the drawings are suitable for your project. Weathertex accepts no liability in respect to the use of these drawings. 6mm CONTROL GAP TIMBER STUD FRAME FLEXIBLE WALL UNDERLAY--MIN 20mm CAVIT BATTEN PACKING-MIN 20mm CAVITY CLOSER DAMPCOURSE-INSTALLED AT BASE OF WALL └─9mm BACKING ROD ALTERNATIVE BUILDING MATERIAL FASTENER PATTERN REFER TO └─9.5mm SELFLOK WEATHERBOARDS E.G. MASONRY, CONCRETE ETC. **INSTALLATION MANUAL** LPOLYURETHANE SEALANT APPLIED TO MANUFACTURERS REQUIREMENTS LSMALL END STOP SCALE