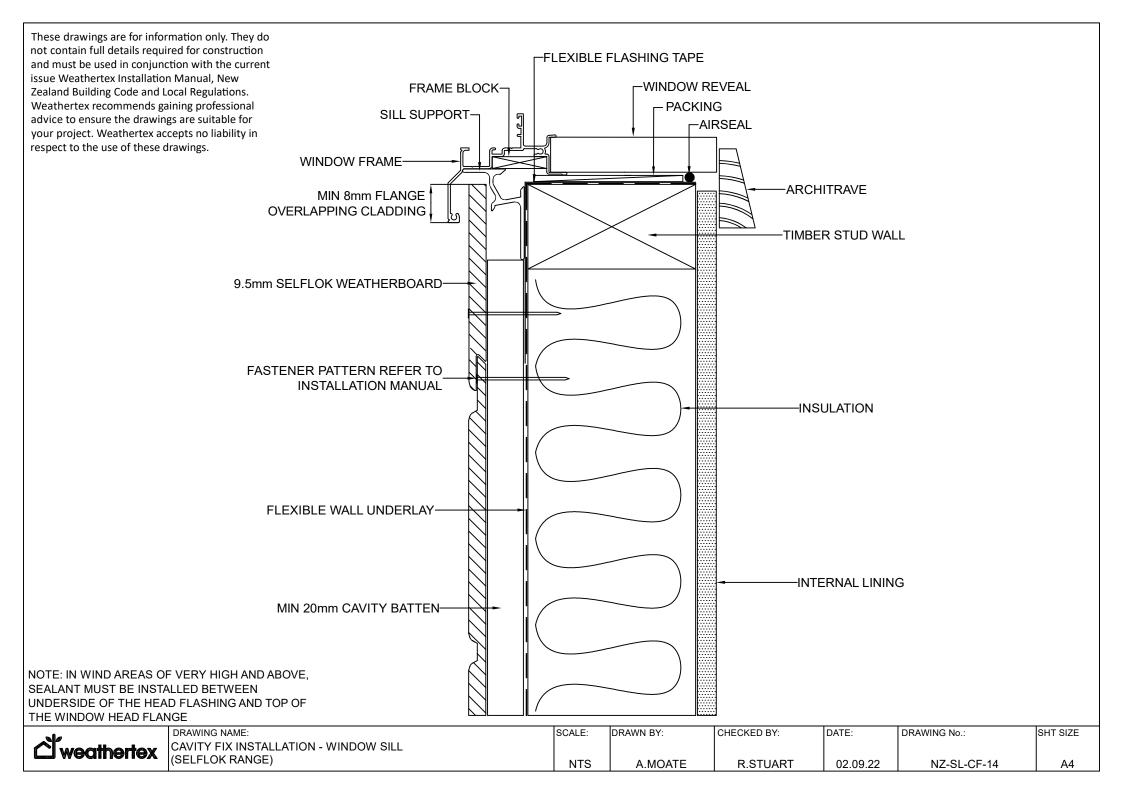

NOTE: IN WIND AREAS OF VERY HIGH AND ABOVE, SEALANT MUST BE INSTALLED BETWEEN UNDERSIDE OF THE HEAD FLASHING AND TOP OF THE WINDOW HEAD FLANGE

**്**weathertex

|    | DRAWING NAME:                                              | SCALE: | DRAWN BY: | CHECKED BY: | DATE:    | DRAWING No.: | SHT SIZE | l |
|----|------------------------------------------------------------|--------|-----------|-------------|----------|--------------|----------|---|
| w. | CAVITY FIX INSTALLATION - WINDOW LINTEL<br>(SELFLOK RANGE) | NTS    | A.MOATE   | R.STUART    | 02.09.22 | NZ-SL-CF-15  | A4       |   |