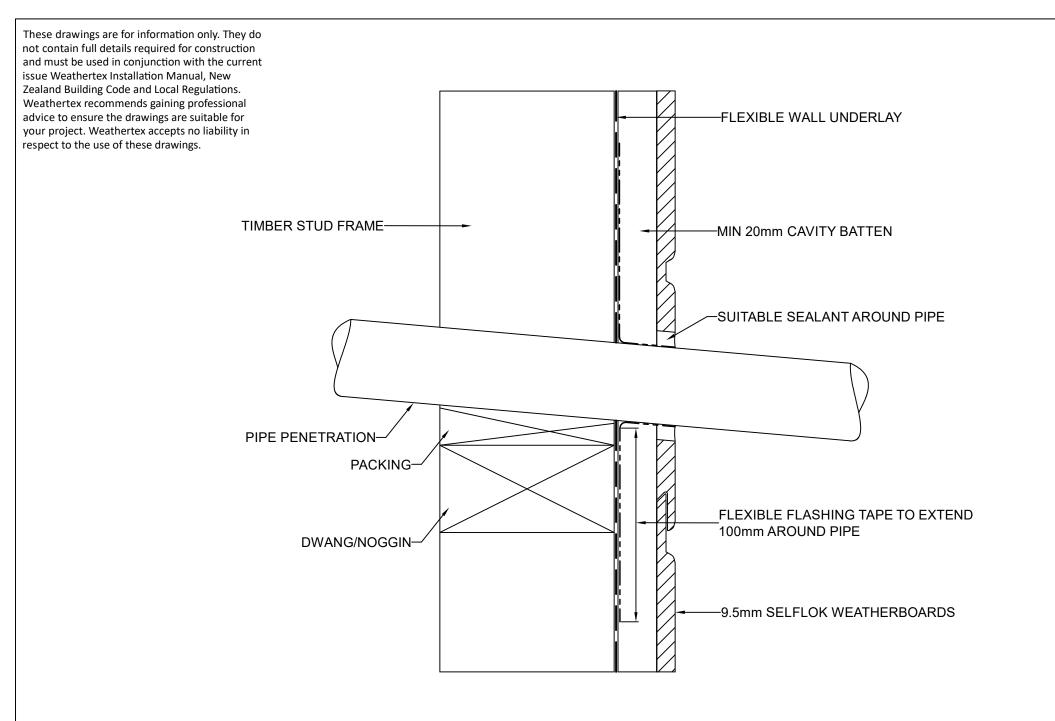

| <b>~1</b> | <u> </u>       | DRAWING NAME:                              | SCALE: | DRAWN BY: | CHECKED BY: | DATE:    | DRAWING No.: | SHT SIZE |
|-----------|----------------|--------------------------------------------|--------|-----------|-------------|----------|--------------|----------|
|           | (C) weathertex | CAVITY FIX INSTALLATION - PIPE PENETRATION |        |           |             |          |              |          |
| (hearing) | Wodillollox    | (SELFLOK RANGE)                            | NTS    | A.MOATE   | R.STUART    | 02.09.22 | NZ-SL-CF-26  | A4       |