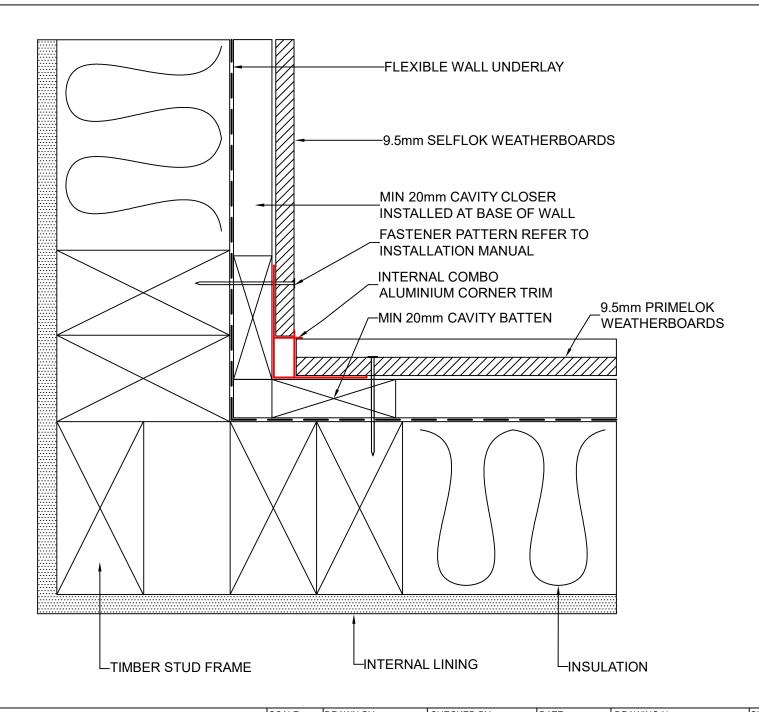

් weathertex

DRAWING NAME:
CAVITY FIX INSTALLATION - INTERNAL COMBO CORNER
(SELFLOK RANGE)

SCALE: DRAWN BY: CHECKED BY: DATE: DRAWING No.: SHT SIZE

NTS A.MOATE R.STUART 02.09.22 NZ-SL-CF-5 A4

DRAWING NAME: