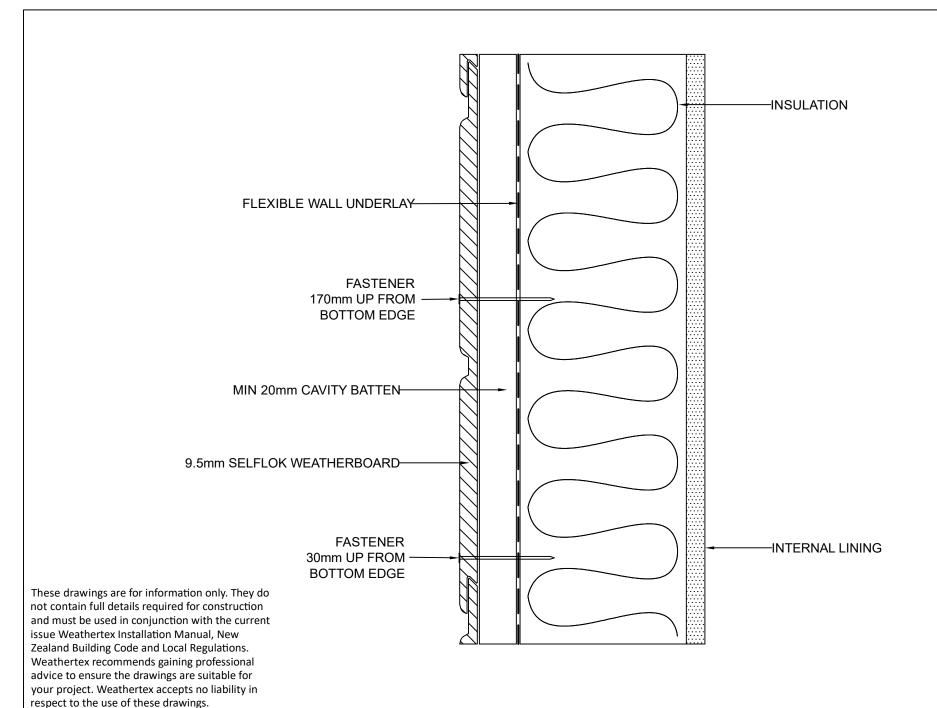

CAVITY FIX INSTALLATION - TRADITIONAL FASTENING PATTERN

(SELFLOK RANGE)

SCALE: DRAWN BY: CHECKED BY: DATE: DRAWING No.: SHT SIZE

R.STUART

02.09.22

NZ-SL-CF-7

A4

් weathertex