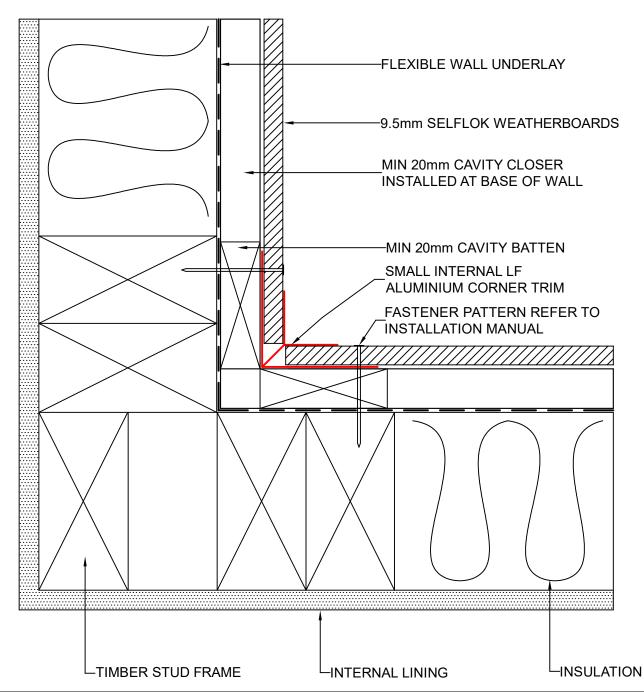

വ് weathertex

DRAWING NAME:
CAVITY FIX INSTALLATION - SMALL INTERNAL LF CORNER
(SELFLOK RANGE)

SCALE: DRAWN BY: CHECKED BY: DATE: DRAWING No.: SHT SIZE

SHT SIZE

R.STUART

02.09.22

NZ-SL-CF-3

A4